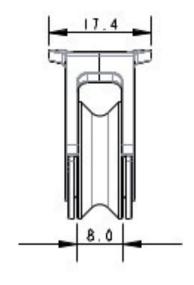

## A2020XHL Dallen

- Product Description: 20mm Extreme High Load Block
- Length: 29mm
- Maximum Line Diameter: 6mm
- Breaking Load: 900Kg
- Maximum Working Load: 300Kg
- Weight: 17g
- Sheave Size: 20mm

Details: The A2020XHL has been designed to deal with extremely high loads without compromising on low load dynamic performance. By combining our patented dynamic bearing technology with CNC machined aluminium side cheeks and a precision turned stainless steel sheave, we have a created a block that can take a static load of 900Kg. Perfect for use in vang cascades or halyard turning points where loads can be extremely high.