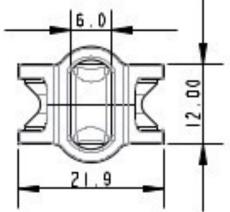

## A2020XHL Dallen

- Product Description: 20mm Extreme High Load Block
- Length: 29mm
- Maximum Line Diameter: 6mm
- Breaking Load: 900Kg
- Maximum Working Load: 300Kg
- Weight: 17g
- Sheave Size: 20mm

Details: The A2020XHL has been designed to deal with extremely high loads without compromising on low load dynamic performance. By combining our patented dynamic bearing technology with CNC machined aluminium side cheeks and a precision turned stainless steel sheave, we have a created a block that can take a static load of 900Kg. Perfect for use in vang cascades or halyard turning points where loads can be extremely high.