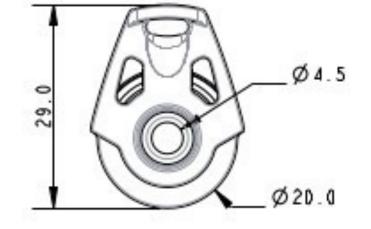

## A2020XHL Dallen

- Product Description: 20mm Extreme High Load Block
- Length: 29mm
- Maximum Line Diameter: 6mm
- Breaking Load: 900Kg
- Maximum Working Load: 300Kg
- Weight: 17g
- Sheave Size: 20mm

Details: The A2020XHL has been designed to deal with extremely high loads without compromising on low load dynamic performance. By combining our patented dynamic bearing technology with CNC machined aluminium side cheeks and a precision turned stainless steel sheave, we have a created a block that can take a static load of 900Kg. Perfect for use in vang cascades or halyard turning points where loads can be extremely high.