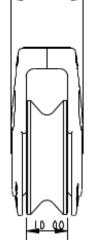

## A2030TiiHL

Product Description: Tii-On Block With High Load Sheave

• Sheave Diameter: 30mm

Max Line Diameter: 8mm

Breaking Load: 800g

Maximum Working Load: 300Kg

Weight: 37g

Length: 41m

18.00

Details: This HL version of the A2030Tii also includes the high load sheave from our popular range of high load blocks. A stainless steel sheave running on our dynamic stainless steel bearings provides higher working loads and better performance compared to our standard acetal sheave range.