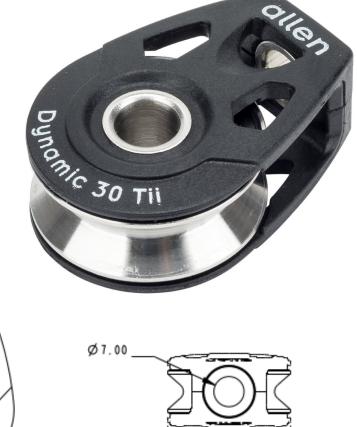

## A2030TiiHL

Product Description: Tii-On Block With High Load Sheave

• Sheave Diameter: 30mm

Max Line Diameter: 8mm

Breaking Load: 800g

Maximum Working Load: 300Kg

Weight: 37g

Length: 41m

18.00

Details: This HL version of the A2030Tii also includes the high load sheave from our popular range of high load blocks. A stainless steel sheave running on our dynamic stainless steel bearings provides higher working loads and better performance compared to our standard acetal sheave range.