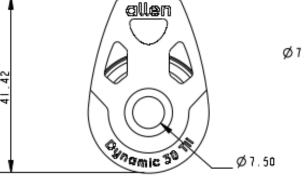

## A2030TiiHL

Product Description: Tii-On Block With High Load Sheave

• Sheave Diameter: 30mm

Max Line Diameter: 8mm

Breaking Load: 800g

Maximum Working Load: 300Kg

Weight: 37g

Length: 41m

18.00

Details: This HL version of the A2030Tii also includes the high load sheave from our popular range of high load blocks. A stainless steel sheave running on our dynamic stainless steel bearings provides higher working loads and better performance compared to our standard acetal sheave range.

Allen Tii blocks feature a standout difference from their competition. A stainless-steel ring at the head of the block. The ring is designed to strengthen the block so that any cheek splitting loads are dissipated, allowing for higher working loads when compared to competitors tie on blocks in the same category.