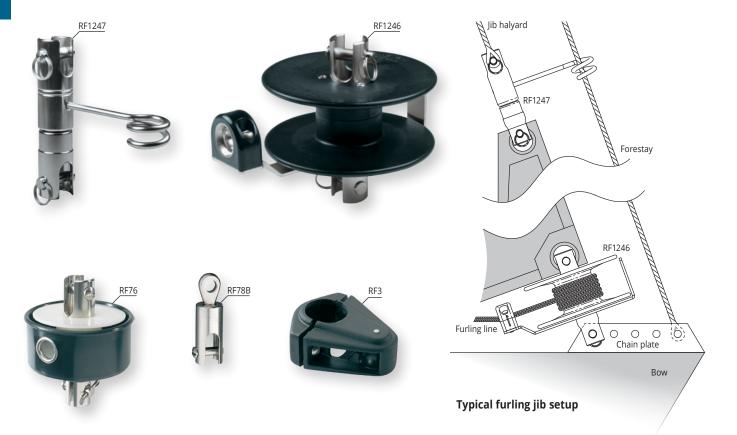

## RONSTAN

© Michael Chittenden

| PRODUCT No.             | DESCRIPTION                                                                                                                                                           | B.L.<br>kg | WEIGHT<br>g | B.L.<br>lb | WEIGHT<br>oz |
|-------------------------|-----------------------------------------------------------------------------------------------------------------------------------------------------------------------|------------|-------------|------------|--------------|
| Small Boat Drum Furlers |                                                                                                                                                                       |            |             |            |              |
| RF3                     | Staunchion block for furling lines 12mm (1/2") maximum rope diameter                                                                                                  | -          | 30          | -          | 1.1          |
| RF76                    | Jib furler, 65mm (2 1/2") diameter. Enclosed acetal drum with stainless steel ball bearing swivel unit.<br>Overall height 80mm (3 1/8")                               | 1700       | 155         | 3740       | 5.5          |
| RF78B                   | Fork/Eye swivel, 6.4mm (1/4") diameter pin and 8.2mm (5/16") diameter hole. See page 201 for further details                                                          | 1700       | 60          | 3740       | 2.1          |
| RF1246                  | Jib furler, 114mm (41/2") diameter. Glass-reinforced nylon drum with stainless steel ball bearing swivel unit and furling line lead-arm. Overall height 114mm (41/2") | 2600       | 500         | 5720       | 17.6         |
| RF1247                  | Fork/Fork swivel, incorporating forestay location bar, 7.9mm (5/16") diameter pins. See page 201 for further details                                                  | 2600       | 240         | 5720       | 8.5          |