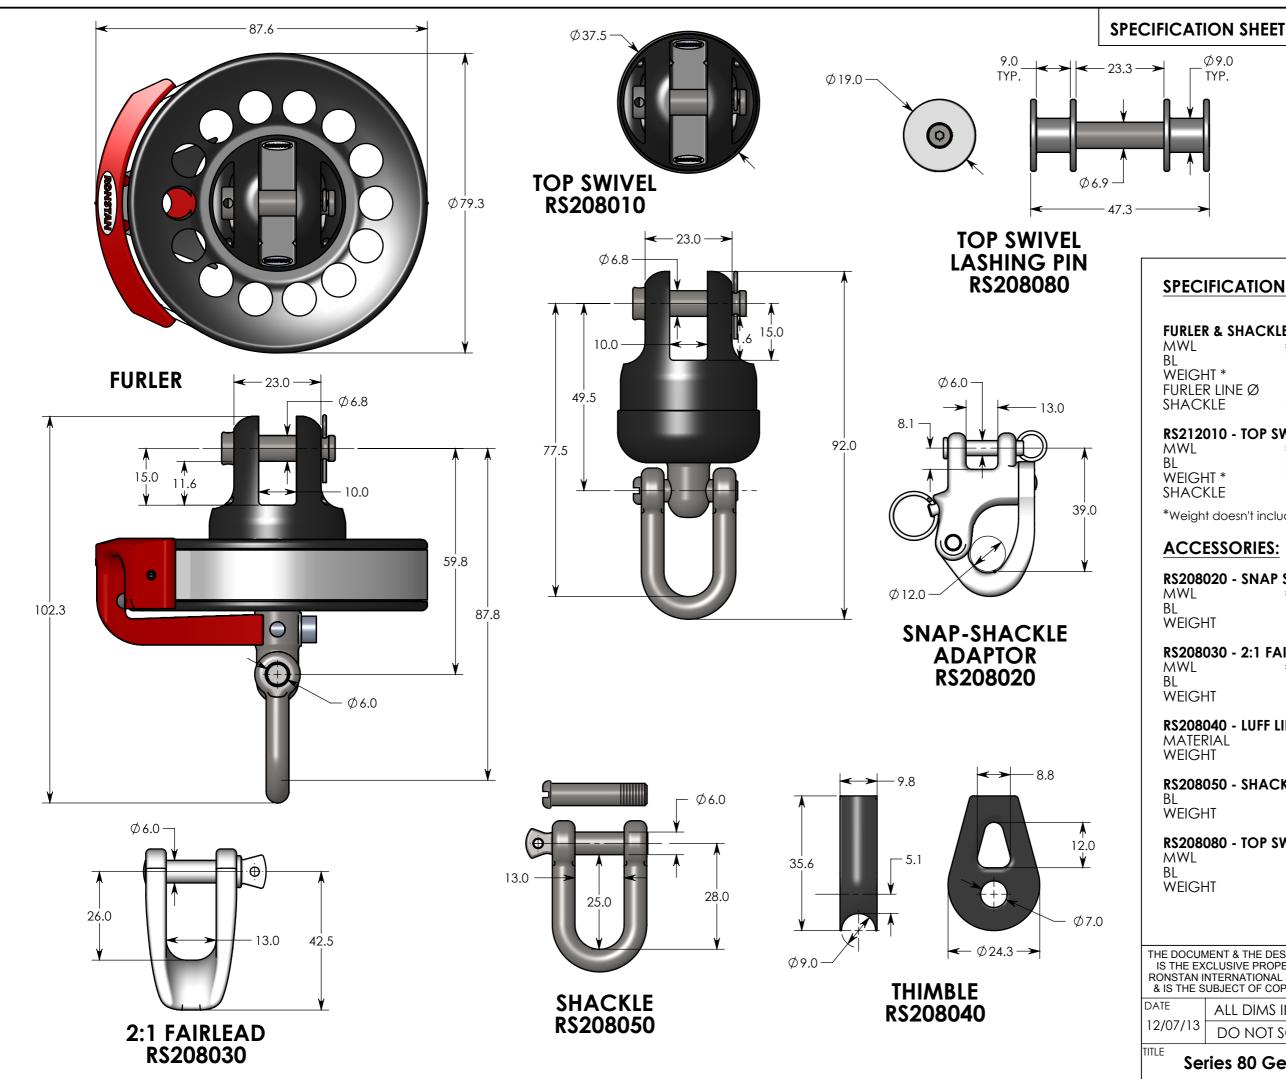

SPECIFICATIONS: RS208700 **S80 GEN 2 FURLER SET** 

Series 80

## **FURLER & SHACKLE**

Ø9.0 TYP.

= 950kg (2090lb) = 1900kg (4190lb) = 206g (7.30z) MWL WEIGHT \* = 8 mm (5/16'')FURLER LINE Ø **SHACKLE** = 6mm

# **RS212010 - TOP SWIVEL & SHACKLE WITH FLUSH PIN**

= 950kg (2090lb) = 1900kg (4190lb) MWL WEIGHT \* = 111g (3.9oz)**SHACKLE** = 6mm

\*Weight doesn't include Shackle

# **ACCESSORIES:**

# **RS208020 - SNAP SHACKLE ADAPTOR**

= 960kg (2120lb) = 2000kg (4410lb) = 54g (1.90z) MWL WEIGHT

## RS208030 - 2:1 FAIRLEAD

= 1040kg (2290lb) = 2300kg (5070lb) = 44g (1.60z) MWL WEIGHT

## RS208040 - LUFF LINE THIMBLE

MATERIAL = AL6061, ANODISED WEIGHT = 8g (0.3oz)

# RS208050 - SHACKLE, 6mm (PLUS FLUSH PIN)

= 1950kg (4300lb) = 26g (0.9oz) WEIGHT

## RS208080 - TOP SWIVEL LASHING PIN, 7mm

= 950kg (2090lb) = 1900kg (4190lb) MWL = 29g (1.0oz)WEIGHT

THE DOCUMENT & THE DESIGN ON IT IS THE EXCLUSIVE PROPERTY OF RONSTAN INTERNATIONAL PTY. LTD. & IS THE SUBJECT OF COPYRIGHT.