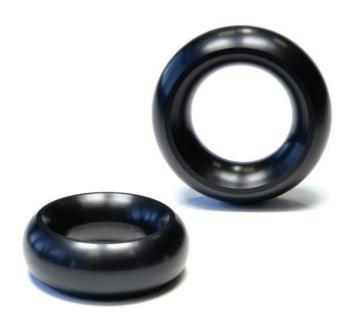

## **LOOP®** Rings

KOHLHOFF LOOP® RINGS are strong, maintenance-free rings made of hard anodized aluminum. They are commonly used to deflect sheets or control lines where their elliptical shape provides an extremely strong lead which is very kind on the rope. The simplicity of the ring makes it a lightweight and flexible solution for barber haulers. The sheet runs through the centre of the ring with the barber hauler line, either spliced to the ring or running through it in a 2:1 configuration, plus a retaining bungee on the opposite side provides a reliable, functional system with just one ring!