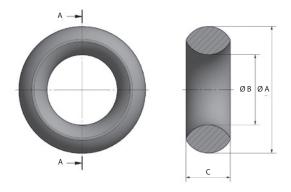

| Product No. | Description | Material  | Α     | В       | С     | Weight/g | MWL/kg | BL/kg |
|-------------|-------------|-----------|-------|---------|-------|----------|--------|-------|
| L-RING30    | LOOP® Ring  | Aluminium | 30 mm | 15,5 mm | 12 mm | 11       | 1000   | 2000  |
| L-RING46    | LOOP® Ring  | Aluminium | 46 mm | 25,5 mm | 16 mm | 37       | 1500   | 3000  |
| L-RING55    | LOOP® Ring  | Aluminium | 55 mm | 30,5 mm | 19 mm | 62       | 2000   | 4000  |