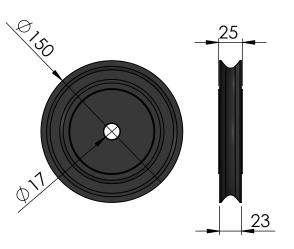

6T Working load weight: 486.54g



9T Working load weight: 799.86g



12T Working load weight: 1276.37g



15T Working load weight: 1947.76g

18T Working load weight: 2815.24g

|                                                                                                                                                               | Data Sheet |
|---------------------------------------------------------------------------------------------------------------------------------------------------------------|------------|
| Model                                                                                                                                                         | RT SHEAVE  |
| Line