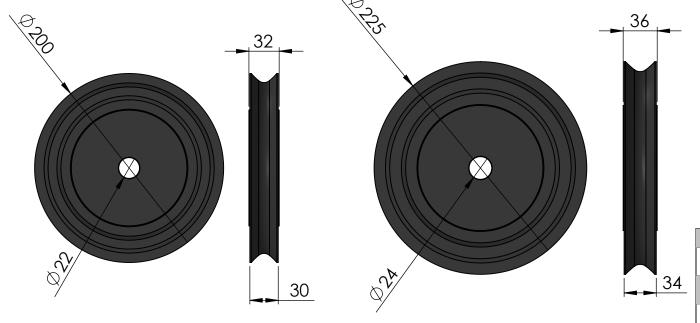

6T Working load weight: 486.54g



9T Working load weight: 799.86g



12T Working load weight: 1276.37g



15T Working load weight: 1947.76g

18T Working load weight: 2815.24g

|                                                                                                                                                               | Data Sheet |
|---------------------------------------------------------------------------------------------------------------------------------------------------------------|------------|
| Model                                                                                                                                                         | RT SHEAVE  |
| Line                                                                                                                                                          | RT REGATA  |
| Format size