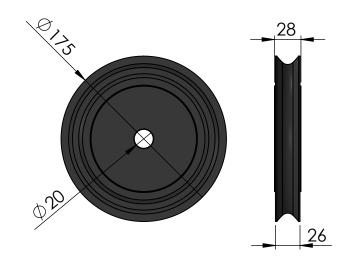

6T Working load weight: 486.54g



9T Working load weight: 799.86g



12T Working load weight: 1276.37g



15T Working load weight: 1947.76g

18T Working load weight: 2815.24g

|                                                                                                                                                               | Data Sheet |
|---------------------------------------------------------------------------------------------------------------------------------------------------------------|------------|
| Model                                                                                                                                                         | RT SHEAVE  |
| Line                                                                                                                                                          | RT R