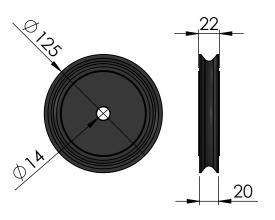

6T Working load weight: 486.54g



9T Working load weight: 799.86g



12T Working load weight: 1276.37g



15T Working load weight: 1947.76g

18T Working load weight: 2815.24g

|                                                                                                                                                               | Data Sheet |
|---------------------------------------------------------------------------------------------------------------------------------------------------------------|------------|
| Model                                                                                                                                                         | RT SHEAVE  |
| Line