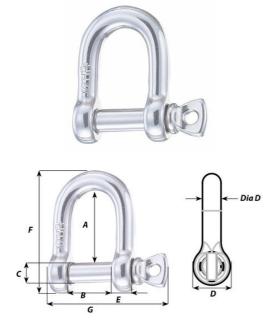

#### Technical information

| Materials          | HR 17.4 PH stainless steel grade |
|--------------------|----------------------------------|
| Working load (kg)  | 1760                             |
| WLL (kg)           | 820                              |
| Breaking load (kg) | 4100                             |
| Weight (g)         | 52                               |
| A (mm)             | 26                               |
| B (mm)             | 16                               |
| C (mm)             | 8                                |
| D (mm)             | 16                               |
| D diameter (mm)    | 8                                |
| E (mm)             | 7                                |
| F (mm)             | 46                               |
| G (mm)             | 46                               |
|                    |                                  |