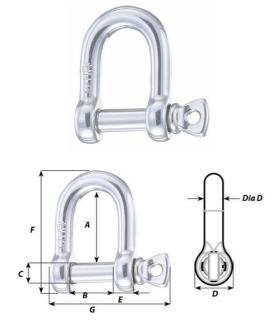

#### Technical information

| Materials          | HR 17.4 PH stainless steel grade |
|--------------------|----------------------------------|
| Working load (kg)  | 1040                             |
| WLL (kg)           | 460                              |
| Breaking load (kg) | 2300                             |
| Weight (g)         | 24                               |
| A (mm)             | 20                               |
| B (mm)             | 12                               |
| C (mm)             | 6                                |
| D (mm)             | 16                               |
| D diameter (mm)    | 6                                |
| E (mm)             | 7                                |
| F (mm)             | 46                               |
| G (mm)             | 46                               |
|                    |                                  |