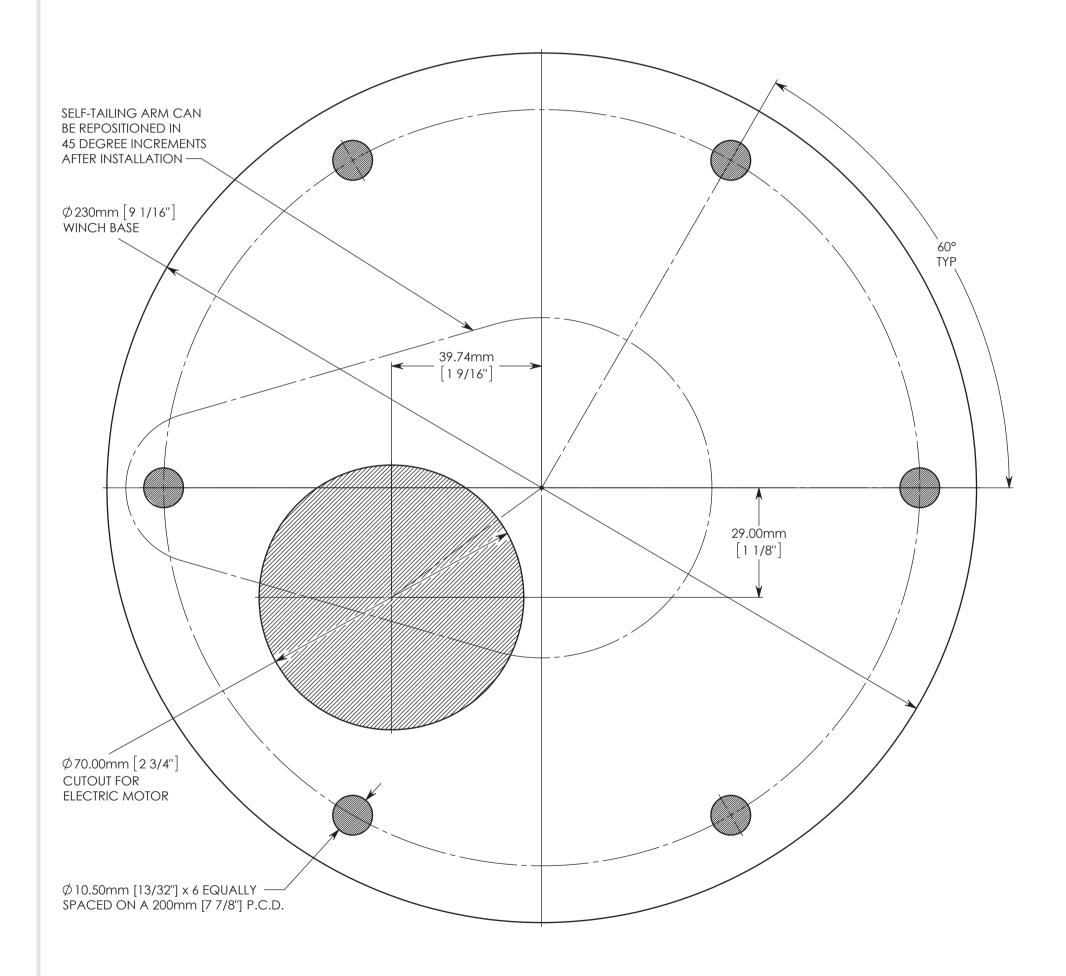

## Mounting Dimension Template Andersen Winches

## E1 & Compact Motor™ Below Deck Electric Self Tailing Winches, Size 58 & 62

| Scale       | 1:1          |              |              |              |
|-------------|--------------|--------------|--------------|--------------|
| Page size   | А3           |              |              |              |
| Product No. | RA2058011300 | RA2058011400 | RA2058014100 | RA2058014200 |
|             | RA2062011300 | RA2062011400 | RA2062014100 | RA2062014200 |

**IMPORTANT** 

This template document has been created at 1:1 scale. It is critical that it is printed at 1:1 scale. Check any printed/reproduced copies match the dimensions indicated at 1:1 scale prior to use.