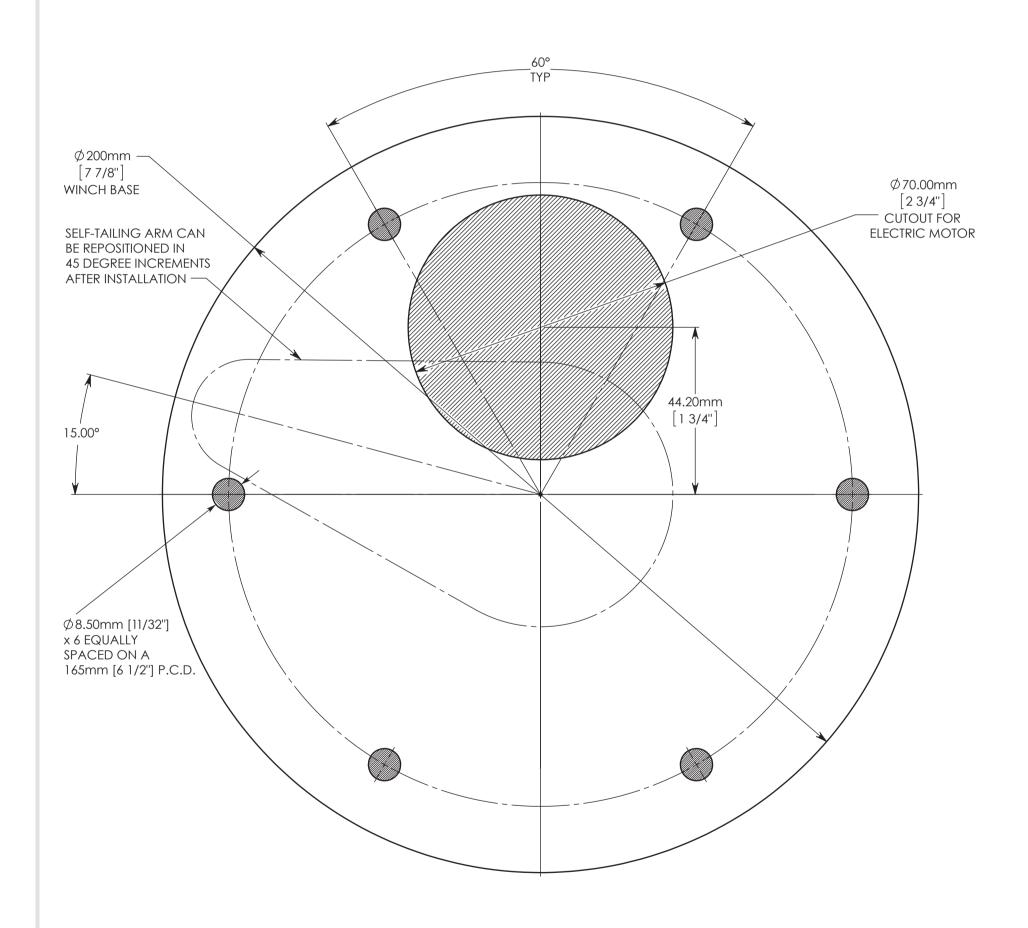

## Mounting Dimension Template Andersen Winches

## E1 & Compact Motor™ Below Deck Electric Self Tailing Winches, Size 52

| Scale       | 1:1          |              |              |              |
|-------------|--------------|--------------|--------------|--------------|
| Page size   | A3           |              |              |              |
| Product No. | RA2052011300 | RA2052011400 | RA2052001300 | RA2040001400 |
|             | RA2052014100 | RA2052014200 | RA2052004100 | RA2052004200 |

**IMPORTANT** 

This template document has been created at 1:1 scale. It is critical that it is printed at 1:1 scale. Check any printed/reproduced copies match the dimensions indicated at 1:1 scale prior to use.