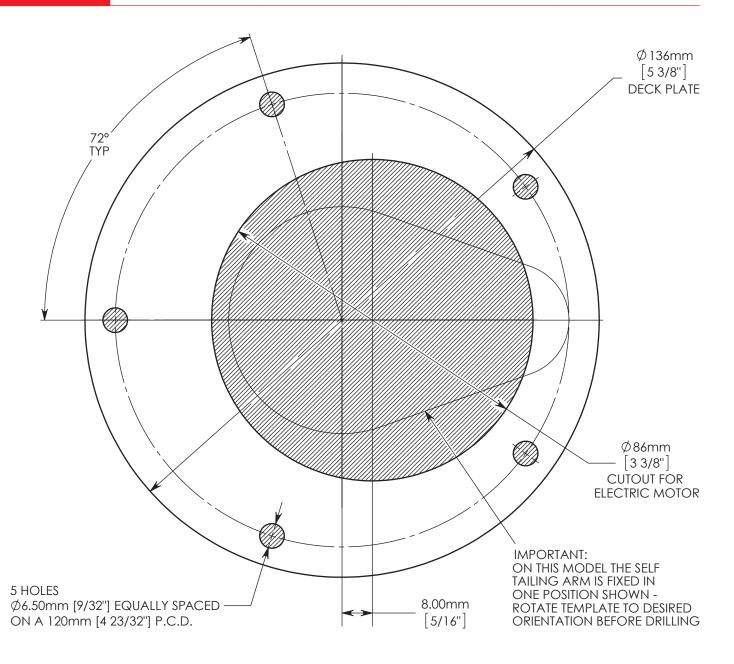

## Mounting Dimension Template Andersen Winches

## E1 & Compact Motor™ Below Deck Electric Self Tailing Winches, Size 28 & 34

| Scale       | 1:1          |              |              |              |
|-------------|--------------|--------------|--------------|--------------|
| Page size   | A4           |              |              |              |
| Product No. | RA2028011300 | RA2028011400 | RA2028014100 | RA2028014200 |
|             | RA2034011300 | RA2034011400 | RA2034014100 | RA2034014200 |

## **IMPORTANT**

This template document has been created at 1:1 scale. It is critical that it is printed at 1:1 scale. Check any printed/reproduced copies match the dimensions indicated at 1:1 scale prior to use.